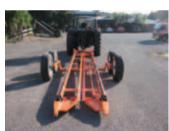

## **TRAILER**

## FBT FRUIT BIN TRAILER HAULER

## FBT 水果拖车

New to our range of orchard equipment the FBT4 trailer takes bin handling to a whole new level.

Auto loading, can take a stack of bins apart and load its self. No forklift required.

Auto unloading, can lay bins out in the orchard or field for filling or pick directly into bins on trailer.

Auto loading, can pick the bins up again when full.

Auto unloading full bins at dumpsite.

This 4-bin trailer can go behind or in front of your tractor for better maneuverability.

The tandem walking beam axle gives a smooth ride for your valuable produce.

Twin hydraulic rams alter the height from flat on the ground to approx. 800mm high.

A hydraulic ram on the draw bar can alter the angle at any height.

A hydraulic motor and heavy forklift chain transport the bins up and down the trailer.