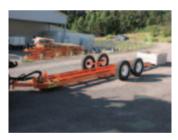

## FBT FRUIT BIN TRAILER HAULER

## FBT 水果拖车

New to our range of orchard equipment the FBT4 trailer takes bin handling to a whole new level.

Auto loading, can take a stack of bins apart and load its self. No forklift required.

Auto unloading, can lay bins out in the orchard or field for filling or pick directly into bins on trailer.

Auto loading, can pick the bins up again when full.

Auto unloading full bins at dumpsite.

This 4-bin trailer can go behind or in front of your tractor for better maneuverability.

The tandem walking beam axle gives a smooth ride for your valuable produce.

Twin hydraulic rams alter the height from flat on the ground to approx. 800mm high.

A hydraulic ram on the draw bar can alter the angle at any height.

A hydraulic motor and heavy forklift chain transport the bins up and down the trailer.