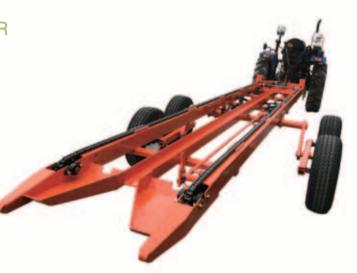

## FBT FRUIT BIN TRAILER HAULER

## FBT 水果拖车

New to our range of orchard equipment the FBT4 trailer takes bin handling to a whole new level.

Auto loading, can take a stack of bins apart and load its self. No forklift required.

Auto unloading, can lay bins out in the orchard or field for filling or pick directly into bins on trailer.

Auto loading, can pick the bins up again when full.

Auto unloading full bins at dumpsite.

This 4-bin trailer can go behind or in front of your tractor for better maneuverability.

The tandem walking beam axle gives a smooth ride for your valuable produce.

Twin hydraulic rams alter the height from flat on the ground to approx. 800mm high.

A hydraulic ram on the draw bar can alter the angle at any height.

A hydraulic motor and heavy forklift chain transport the bins up and down the trailer.