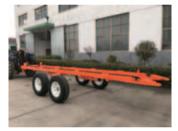

## FBT FRUIT BIN TRAILER HAULER

## FBT 水果拖车

New to our range of orchard equipment the FBT4 trailer takes bin handling to a whole new level.

Auto loading, can take a stack of bins apart and load its self. No forklift required.

Auto unloading, can lay bins out in the orchard or field for filling or pick directly into bins on trailer.

Auto loading, can pick the bins up again when full.

Auto unloading full bins at dumpsite.

This 4-bin trailer can go behind or in front of your tractor for better maneuverability.

The tandem walking beam axle gives a smooth ride for your valuable produce.

Twin hydraulic rams alter the height from flat on the ground to approx. 800mm high.

A hydraulic ram on the draw bar can alter the angle at any height.

A hydraulic motor and heavy forklift chain transport the bins up and down the trailer.